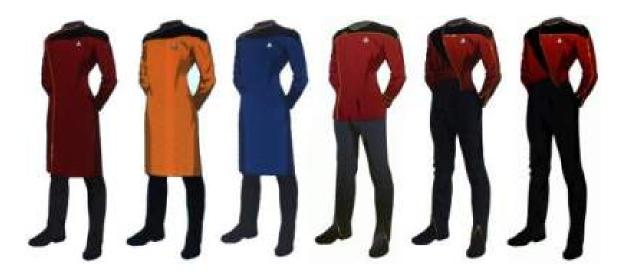

#### Starfleet Uniforms 2373-2394

- 1) Duty uniform (Command)
- 2) Duty uniform (Engineering, Security, Operations)
- 3) Duty uniform (Science, Medical)
- 4) Captain's duty uniform, variant with jacket
- 5) Captain's duty uniform, variant without jacket
- 6) Admiral's duty uniform

- 7) Fatigue uniform (Command, Conn) (2373-2405)
- 8) Fatigue uniform (Engineering, Operations, Security) (2373-2405)
- 9) Fatigue uniform (Science, Medical) (2373-2405)
- 10) Admiral's fatigue uniform (2373-2405)
- 11) Admiral's fatigue uniform, variant (2373-2405)