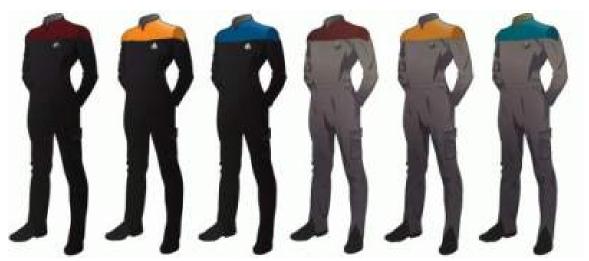

#### Starfleet Uniforms 2366-2372

- 1) Duty uniform (Command)
- 2) Duty uniform (Engineering, Security, Operations)
- 3) Duty uniform (Science, Medical)
- 4) Fatigue uniform (Command)
- 5) Fatigue uniform (Engineering, Security, Operations)
- 6) Fatigue uniform (Science, Medical)

- 7) Dress uniform (Command, Conn)
- 8) Dress uniform (Engineering, Security, Operations)
- 9) Dress uniform (Science, Medical)
- 10) Training uniform (Command, Conn)
- 11) Training uniform (Engineering, Security, Operations)
- 12) Training uniform (Science, Medical)