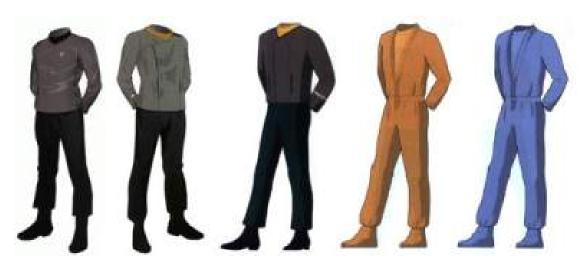

#### Starfleet Uniforms 2373-2394

- 1) Duty uniform (Command)
- 2) Duty uniform (Engineering, Security, Operations)
- 3) Duty uniform (Science, Medical)
- 4) Captain's duty uniform, variant with jacket
- 5) Captain's duty uniform, variant without jacket
- 6) Admiral's duty uniform

- 7) Fatigue uniform (Command, Conn) (2373-2405)
- 8) Fatigue uniform (Engineering, Operations, Security) (2373-2405)
- 9) Fatigue uniform (Science, Medical) (2373-2405)
- 10) Admiral's fatigue uniform (2373-2405)
- 11) Admiral's fatigue uniform, variant (2373-2405)