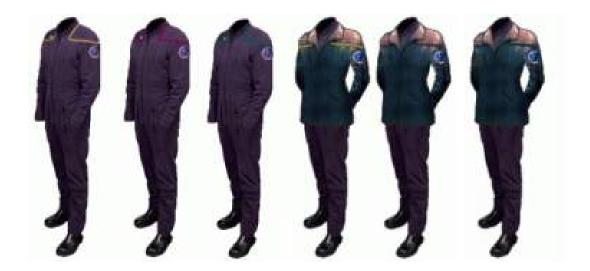

### Starfleet Uniforms 2271-2277

- 1) Duty uniform
- 2) Jumpsuit
- 3) Duty uniform
- 4) Duty uniform
- 5) Short-sleeve fatigue
- 6) Duty uniform

- 7) Jumpsuit
- 8) Jumpsuit
- 9) Admiral's uniform
- 10) Short-sleeve fatigue
- 11) Long-sleeve fatigue
- 12) Jumpsuit

- 13) Security uniform
- 14) Field uniform
- 15) Medical uniform, male
- 16) Medical uniform, female
- 17) Engineering suit (officers) (2271-2350)
- 18) Engineering suit (NCO and trainees) (2271-2350)

- 19) Space suit with thruster pack (2271-2350)
- 20) Space suit
- 21) Epsilon IX uniform