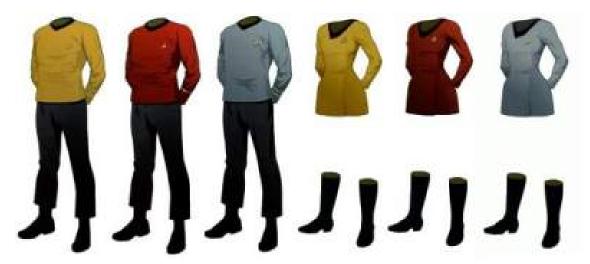

### Starfleet Uniforms 2245-2265

- 1) Duty uniform, male (Command, Helm, Navigation)
- 2) Duty uniform, male (Engineering, Communications, Security)
- 3) Duty uniform, male (Science, Medical)
- 4) Duty uniform, female (Command, Helm, Navigation)
- 5) Duty uniform, female (Engineering, Communications, Security)
- 6) Duty uniform, female (Science, Medical)

- 7) Cadet uniform
- 8) Field jacket, male
- 9) Field jacket, female
- 10) Jumpsuit (Technicians)
- 11) Jumpsuit (Medical)