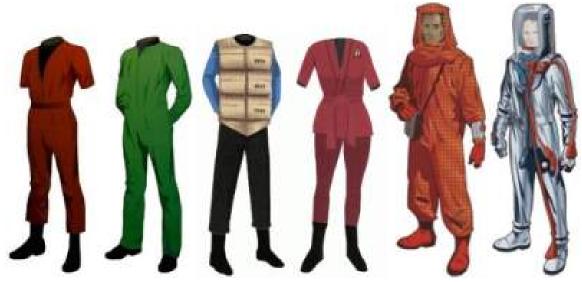

### Starfleet Uniforms 2271-2277

- 1) Duty uniform
- 2) Jumpsuit
- 3) Duty uniform
- 4) Duty uniform
- 5) Short-sleeve fatigue
- 6) Duty uniform

- 7) Jumpsuit
- 8) Jumpsuit
- 9) Admiral's uniform
- 10) Short-sleeve fatigue
- 11) Long-sleeve fatigue
- 12) Jumpsuit

- 13) Security uniform
- 14) Field uniform
- 15) Medical uniform, male
- 16) Medical uniform, female
- 17) Engineering suit (officers) (2271-2350)
- 18) Engineering suit (NCO and trainees) (2271-2350)

- 19) Space suit with thruster pack (2271-2350)
- 20) Space suit
- 21) Epsilon IX uniform