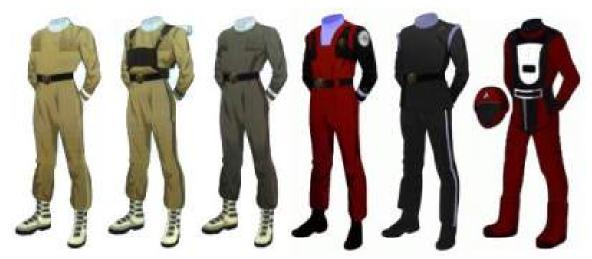

### Starfleet Uniforms 2271-2277

- 1) Duty uniform
- 2) Jumpsuit
- 3) Duty uniform
- 4) Duty uniform
- 5) Short-sleeve fatigue
- 6) Duty uniform

- 7) Jumpsuit
- 8) Jumpsuit
- 9) Admiral's uniform
- 10) Short-sleeve fatigue
- 11) Long-sleeve fatigue
- 12) Jumpsuit

- 13) Security uniform
- 14) Field uniform
- 15) Medical uniform, male
- 16) Medical uniform, female
- 17) Engineering suit (officers) (2271-2350)
- 18) Engineering suit (NCO and trainees) (2271-2350)

- 19) Space suit with thruster pack (2271-2350)
- 20) Space suit
- 21) Epsilon IX uniform