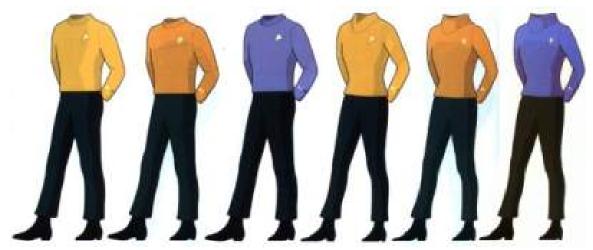

#### Starfleet Uniforms 2266-2270

- 1) Duty uniform, male (Command, Helm, Navigation)
- 2) Duty uniform, male (Engineering, Communications, Security)
- 3) Duty uniform, male (Science, Medical)
- 4) Duty uniform, female (Command, Helm, Navigation)
- 5) Duty uniform, female (Engineering, Communications, Security)
- 6) Duty uniform, female (Science)

- 7) Dress uniform, male (Command, Helm, Navigation)
- 8) Dress uniform, male (Engineering, Communications, Security)
- 9) Dress uniform, male (Science, Medical)
- 10) Captain's duty uniform, variant
- 11) Captain's duty uniform, variant