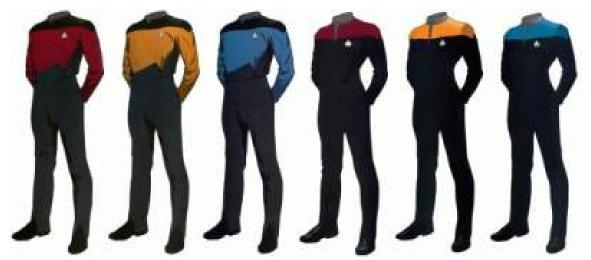

#### Starfleet Uniforms 2266-2270

- 1) Duty uniform, male (Command, Helm, Navigation)
- 2) Duty uniform, male (Engineering, Communications, Security)
- 3) Duty uniform, male (Science, Medical)
- 4) Duty uniform, female (Command, Helm, Navigation)
- 5) Duty uniform, female (Engineering, Communications, Security)
- 6) Duty uniform, female (Science)

- 7) Dress uniform, male (Command, Helm, Navigation)
- 8) Dress uniform, male (Engineering, Communications, Security)
- 9) Dress uniform, male (Science, Medical)
- 10) Captain's duty uniform, variant
- 11) Captain's duty uniform, variant

- 12) Jumpsuit (Engineering)
- 13) Jumpsuit (Colonist)
- 14) Hazard vest
- 15) Athletic tunic
- 16) Environmental suit
- 17) Space suit

- 18) Duty uniform, female (Command, Helm, Navigation)
- 19) Duty uniform, female (Engineering, Communications, Security)
- 20) Duty uniform, female (Science)
- 21) Medical tunic
- 22) Jumpsuit (Medical)