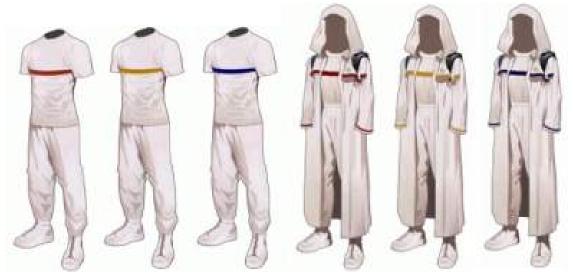

- 25) Ground forces (2360s-2370s, Command, Conn)
- 26) Ground forces (2360s-2370s, Engineering, Security, Operations)
- 27) Ground forces (2360s-2370s, Science, Medical)
- 28) Pilot's uniform
- 29) Experimental interface suit
- 30) Space suit (2360s-2370s+)