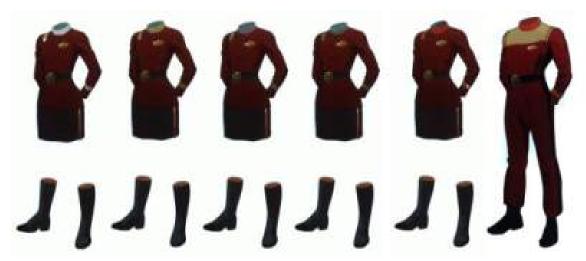

- 13) Dress uniform (Command, Conn)
- 14) Dress uniform (Engineering, Operations, Security)
- 15) Dress uniform (Science, Medical)
- 16) Admiral's uniform (2350-2358)
- 17) Admiral's uniform (2359-2364)
- 18) Admiral's uniform variant (2359-2364)

19) Admiral's dress uniform (2359-2364)

20) Admiral's uniform (2365)