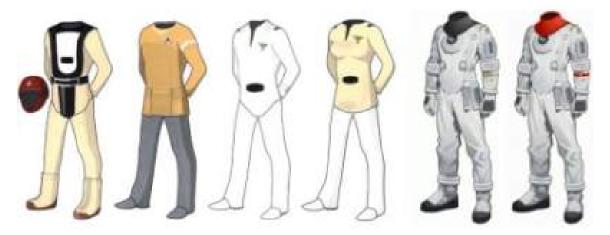

### Starfleet Uniforms 2271-2277

- 1) Duty uniform
- 2) Jumpsuit
- 3) Duty uniform
- 4) Duty uniform
- 5) Short-sleeve fatigue
- 6) Duty uniform

- 7) Jumpsuit
- 8) Jumpsuit
- 9) Admiral's uniform
- 10) Short-sleeve fatigue
- 11) Long-sleeve fatigue
- 12) Jumpsuit

- 13) Security uniform
- 14) Field uniform
- 15) Medical uniform, male
- 16) Medical uniform, female
- 17) Engineering suit (officers) (2271-2350)
- 18) Engineering suit (NCO and trainees) (2271-2350)

- 19) Space suit with thruster pack (2271-2350)
- 20) Space suit
- 21) Epsilon IX uniform