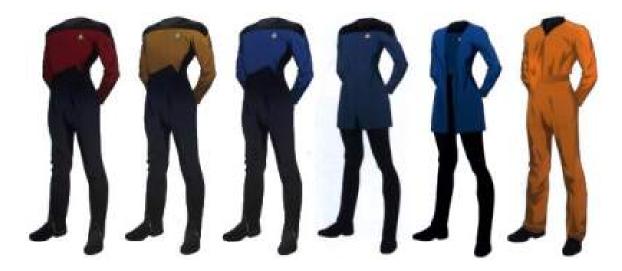

#### Starfleet Uniforms 2366-2372

- 1) Duty uniform (Command)
- 2) Duty uniform (Engineering, Security, Operations)
- 3) Duty uniform (Science, Medical)
- 4) Fatigue uniform (Command)
- 5) Fatigue uniform (Engineering, Security, Operations)
- 6) Fatigue uniform (Science, Medical)

- 7) Dress uniform (Command, Conn)
- 8) Dress uniform (Engineering, Security, Operations)
- 9) Dress uniform (Science, Medical)
- 10) Training uniform (Command, Conn)
- 11) Training uniform (Engineering, Security, Operations)
- 12) Training uniform (Science, Medical)