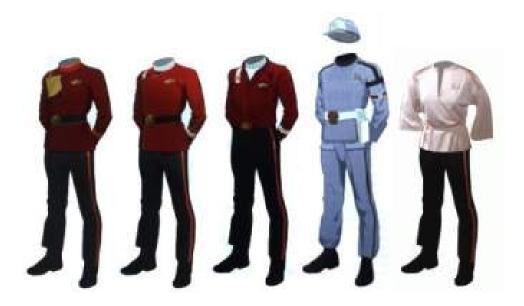

#### Starfleet Uniforms 2278-2320

- 1) Officer duty uniform (Command)
- 2) Officer duty uniform (Command)
- 3) Officer duty uniform (Helm & Engineering)
- 4) Officer duty uniform (Science, Navigation & Communications)
- 5) Officer duty uniform (Medical)
- 6) Enlisted jumpsuit (2278-2350)

- 7) Officer duty uniform, female alternative (Command)
- 8) Officer duty uniform, female alternative (Helm & Engineering)
- 9) Officer duty uniform, female alternative (Science, Navigation & Communications)
- 10) Officer duty uniform, female alternative (Medical)
- 11) Officer cadet duty uniform, female variant
- 12) Enlisted trainee jumpsuit (2278-2350)