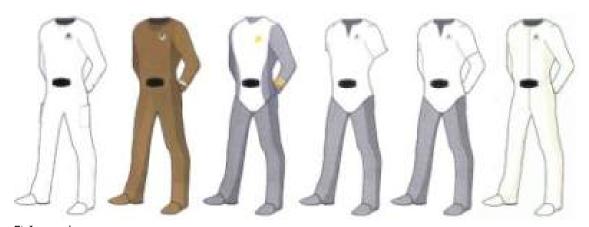

#### Starfleet Uniforms 2266-2270

- 1) Duty uniform, male (Command, Helm, Navigation)
- 2) Duty uniform, male (Engineering, Communications, Security)
- 3) Duty uniform, male (Science, Medical)
- 4) Duty uniform, female (Command, Helm, Navigation)
- 5) Duty uniform, female (Engineering, Communications, Security)
- 6) Duty uniform, female (Science)

- 7) Dress uniform, male (Command, Helm, Navigation)
- 8) Dress uniform, male (Engineering, Communications, Security)
- 9) Dress uniform, male (Science, Medical)
- 10) Captain's duty uniform, variant
- 11) Captain's duty uniform, variant

- 12) Jumpsuit (Engineering)
- 13) Jumpsuit (Colonist)
- 14) Hazard vest
- 15) Athletic tunic
- 16) Environmental suit
- 17) Space suit

- 18) Duty uniform, female (Command, Helm, Navigation)
- 19) Duty uniform, female (Engineering, Communications, Security)
- 20) Duty uniform, female (Science)
- 21) Medical tunic
- 22) Jumpsuit (Medical)