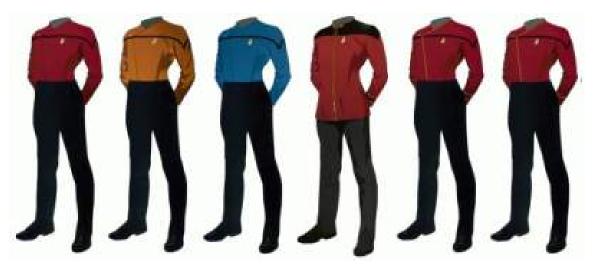

#### Starfleet Uniforms 2366-2372

- 1) Duty uniform (Command)
- 2) Duty uniform (Engineering, Security, Operations)
- 3) Duty uniform (Science, Medical)
- 4) Fatigue uniform (Command)
- 5) Fatigue uniform (Engineering, Security, Operations)
- 6) Fatigue uniform (Science, Medical)

- 7) Dress uniform (Command, Conn)
- 8) Dress uniform (Engineering, Security, Operations)
- 9) Dress uniform (Science, Medical)
- 10) Training uniform (Command, Conn)
- 11) Training uniform (Engineering, Security, Operations)
- 12) Training uniform (Science, Medical)