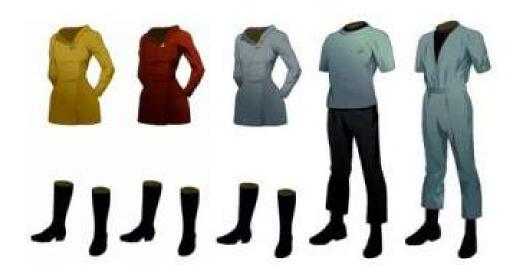

#### Starfleet Uniforms 2278-2320

- 1) Officer duty uniform (Command)
- 2) Officer duty uniform (Command)
- 3) Officer duty uniform (Helm & Engineering)
- 4) Officer duty uniform (Science, Navigation & Communications)
- 5) Officer duty uniform (Medical)
- 6) Enlisted jumpsuit (2278-2350)

- 7) Officer duty uniform, female alternative (Command)
- 8) Officer duty uniform, female alternative (Helm & Engineering)
- 9) Officer duty uniform, female alternative (Science, Navigation & Communications)
- 10) Officer duty uniform, female alternative (Medical)
- 11) Officer cadet duty uniform, female variant
- 12) Enlisted trainee jumpsuit (2278-2350)