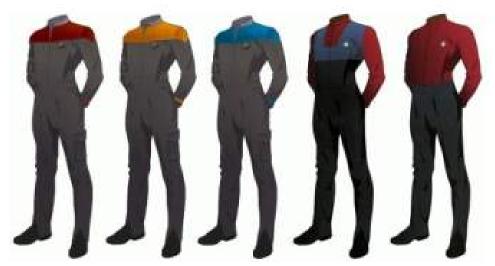

#### Starfleet Uniforms 2351-2365

- 1) Duty uniform (Command, Conn) (also as enlisted uniforms from 2366-2372)
- 2) Duty uniform (Engineering, Operations, Security) (also as enlisted uniforms from 2366-2372)
- 3) Duty uniform (Science, Medical) (also as enlisted uniforms from 2366-2372)
- 4) Medical tunic
- 5) Medical overshirt
- 6) Jumpsuit (Engineering) (2350-2372)

- 7) Duty uniform variant, male (Command, Conn)
- 8) Duty uniform variant, male (Engineering, Operations, Security)
- 9) Duty uniform variant, male (Science, Medical)
- 10) Duty uniform, female (Command, Conn)
- 11) Duty uniform, female (Engineering, Operations, Security)
- 12) Duty uniform, female (Science, Medical)