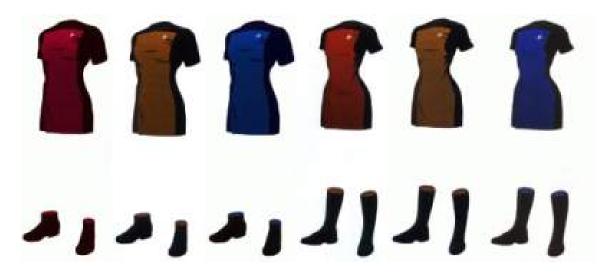

#### Starfleet Uniforms 2366-2372

- 1) Duty uniform (Command)
- 2) Duty uniform (Engineering, Security, Operations)
- 3) Duty uniform (Science, Medical)
- 4) Fatigue uniform (Command)
- 5) Fatigue uniform (Engineering, Security, Operations)
- 6) Fatigue uniform (Science, Medical)

- 7) Dress uniform (Command, Conn)
- 8) Dress uniform (Engineering, Security, Operations)
- 9) Dress uniform (Science, Medical)
- 10) Training uniform (Command, Conn)
- 11) Training uniform (Engineering, Security, Operations)
- 12) Training uniform (Science, Medical)