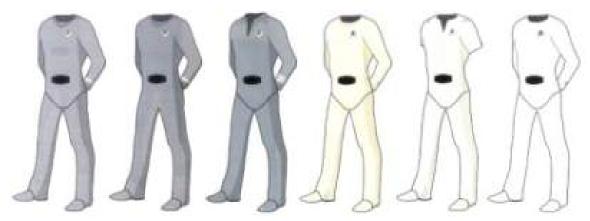

### Starfleet Uniforms 2395-2405

- 1) Duty uniform (Command, Conn)
- 2) Duty uniform (Engineering, Operations, Security)
- 3) Duty uniform (Science, Medical)
- 4) Admiral's duty uniform (2395-2400)
- 5) Admiral's duty uniform (2400-2405)
- 6) Admiral's duty uniform variant (2400-2405)

7) Admiral's dress uniform (2400-2405)

8) Cadet uniform