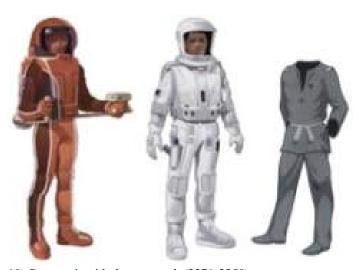

- 19) Space suit with thruster pack (2271-2350)
- 20) Space suit
- 21) Epsilon IX uniform