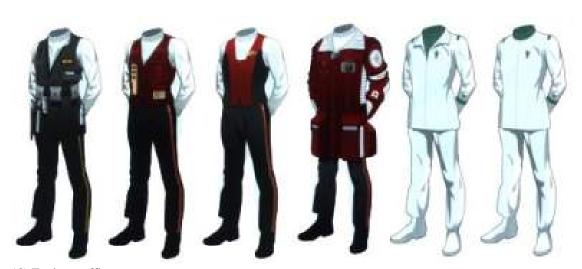

- 13) Officer cadet uniform
- 14) Admiral's uniform
- 15) Officer alternative uniform
- 16) Security uniform
- 17) Athletic uniform

- 18) Engineer officer vest
- 19) Optional vest
- 20) Optional vest
- 21) Field jacket
- 22) Medical uniform variant
- 23) Medical uniform

- 24) Field uniform
- 25) Field uniform
- 26) Field uniform
- 27) Waiter
- 28) Waiter
- 29) Security uniform

- 30) Engineering suit (officers) (2271-2350)
- 31) Engineering suit (NCO and trainees) (2271-2350)
- 32) Environmental Suit (2278-2350)