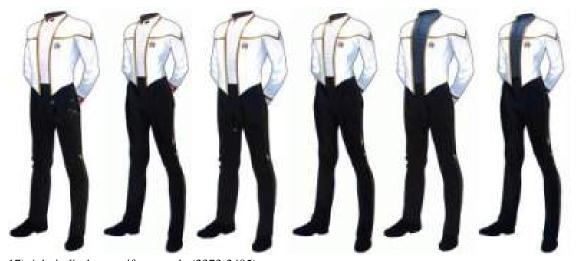

#### Starfleet Uniforms 2278-2320

- 1) Officer duty uniform (Command)
- 2) Officer duty uniform (Command)
- 3) Officer duty uniform (Helm & Engineering)
- 4) Officer duty uniform (Science, Navigation & Communications)
- 5) Officer duty uniform (Medical)
- 6) Enlisted jumpsuit (2278-2350)

- 7) Officer duty uniform, female alternative (Command)
- 8) Officer duty uniform, female alternative (Helm & Engineering)
- 9) Officer duty uniform, female alternative (Science, Navigation & Communications)
- 10) Officer duty uniform, female alternative (Medical)
- 11) Officer cadet duty uniform, female variant
- 12) Enlisted trainee jumpsuit (2278-2350)