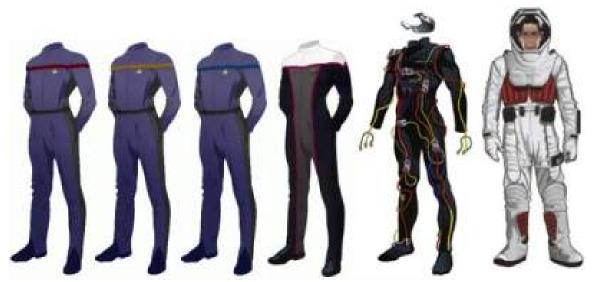

- 19) Cadet uniform (2366-2369, Command, Conn)
- 20) Cadet uniform (2366-2369, Engineering, Security, Operations)
- 21) Cadet uniform (2366-2369 Science, Medical)
- 22) Cadet uniform (2369-2372, Command, Conn)
- 23) Cadet uniform (2369-2372, Engineering, Security, Operations)
- 24) Cadet uniform (2369-2372, Science, Medical)

- 25) Ground forces (2360s-2370s, Command, Conn)
- 26) Ground forces (2360s-2370s, Engineering, Security, Operations)
- 27) Ground forces (2360s-2370s, Science, Medical)
- 28) Pilot's uniform
- 29) Experimental interface suit
- 30) Space suit (2360s-2370s+)