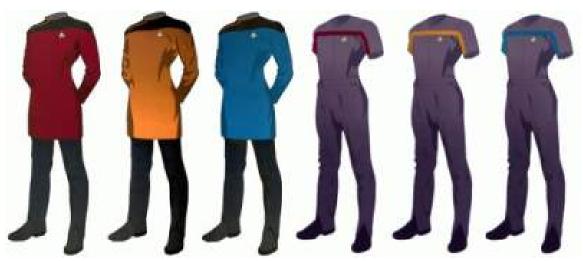

### Starfleet Uniforms 2271-2277

- 1) Duty uniform
- 2) Jumpsuit
- 3) Duty uniform
- 4) Duty uniform
- 5) Short-sleeve fatigue
- 6) Duty uniform

- 7) Jumpsuit
- 8) Jumpsuit
- 9) Admiral's uniform
- 10) Short-sleeve fatigue
- 11) Long-sleeve fatigue
- 12) Jumpsuit

- 13) Security uniform
- 14) Field uniform
- 15) Medical uniform, male
- 16) Medical uniform, female
- 17) Engineering suit (officers) (2271-2350)
- 18) Engineering suit (NCO and trainees) (2271-2350)

- 19) Space suit with thruster pack (2271-2350)
- 20) Space suit
- 21) Epsilon IX uniform