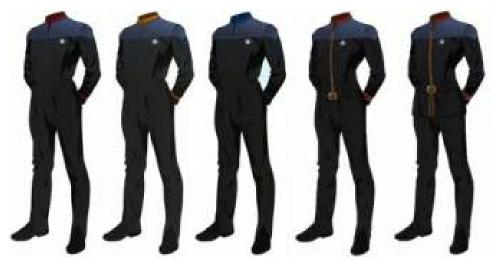

#### Starfleet Uniforms 2366-2372

- 1) Duty uniform (Command)
- 2) Duty uniform (Engineering, Security, Operations)
- 3) Duty uniform (Science, Medical)
- 4) Fatigue uniform (Command)
- 5) Fatigue uniform (Engineering, Security, Operations)
- 6) Fatigue uniform (Science, Medical)

- 7) Dress uniform (Command, Conn)
- 8) Dress uniform (Engineering, Security, Operations)
- 9) Dress uniform (Science, Medical)
- 10) Training uniform (Command, Conn)
- 11) Training uniform (Engineering, Security, Operations)
- 12) Training uniform (Science, Medical)